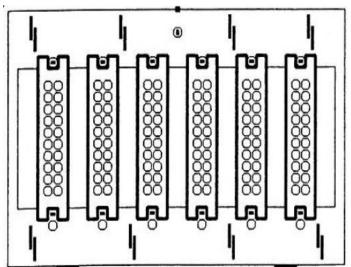

The housing is equipped with cable glands to allow inserting teletechnic cables. Inside the casing, on the rear panel, on a common metal rail there are clamps designed to connect armored wires.

The inside of the casing type SS-T60/KVA contains up to 3 connection strips that means up to 180 telephone pairs. Whereas SS-T60/ZT 6 type contains up to 6 connection strips that means up to 360 telephone pairs.

## **SCHEMATIC DIAGRAM**

#### Legend:

Szafka typu – Casing type

## Szafka typu SS-T60/KVA

Orders should be submitted in writing or by fax to the address:

e-mai: instal@instal-service.p