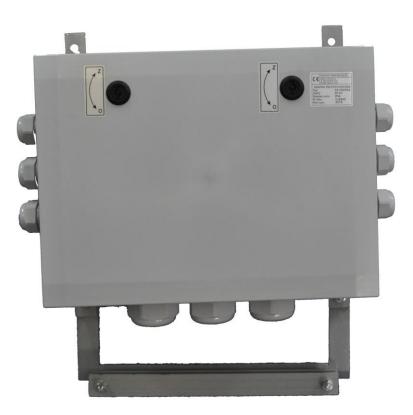

# Teletechnic casing type SS-T60/KVA SS-T60/ZT

(manufactured from glass fiber strengthened polycarbonate) for rated voltage 60V DC

Teletechnic casing type SS-T60/KVA, SS-T60/ZT is a device designed for use in the underground mining pits in non-explosive conditions.

Teletechnic casing type SS-T60/KVA, SS-T60/ZT is designed for connecting wires and teletechnic cables, signalling or telecommunicating ones.

The housing is manufactured from glass fiber strengthened polycarbonate.

# TECHNICAL DATA:

Ingress protection Rated voltage Maximum cross-section of wires connected from the outside Number of paired clamps on a connection strip Maximum number of connection strips in a casing Material of the housing Weight Dimensions IP66 60V DC 8mm<sup>2</sup> 60 3 (KVA) or 6 (ZT-20) polycarbonate with glass fiber 10kg 500x400x250mm (H x W x D) The housing is manufactured from plastic (glass fiber strengthened polycarbonate).

Housing's specification - opinion no OBAC/0256/TE/16:

- Material: glass fiber strengthened polycarbonate
- IP66
- Protection against mechanical impacts: IK 10
- Full electric insulation
- Temperature under load: -10...40°C
- Flammability classification: UL 94-5 VA (flame-retardant, halogen-free non-toxic).

The housing is equipped with cable glands to allow inserting teletechnic cables. Inside the casing, on the rear panel, on a common metal rail there are clamps designed to connect armored wires.

The inside of the casing type SS-T60/KVA contains up to 3 connection strips that means up to 180 telephone pairs. Whereas SS-T60/ZT 6 type contains up to 6 connection strips that means up to 360 telephone pairs.