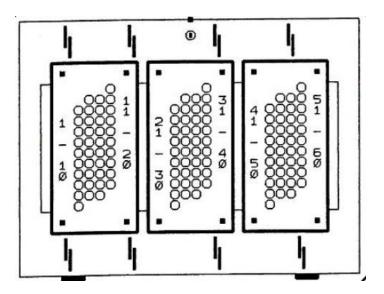

The housing is equipped with cable glands to allow inserting teletechnic cables. Inside the casing, on the rear panel, on a common metal rail there are clamps designed to connect armored wires.

The inside of the casing type SS-T60/KVA contains up to 3 connection strips that means up to 180 telephone pairs. Whereas SS-T60/ZT 6 type contains up to 6 connection strips that means up to 360 telephone pairs.

## **SCHEMATIC DIAGRAM**

#### Legend:

Szafka typu – Casing type

### Szafka typu SS-T60/KVA